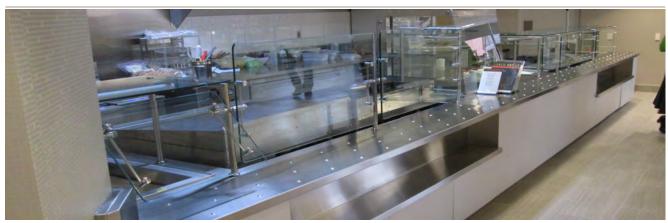

## **CSL BEHRING**

1020 First Avenue King of Prussia, Pennsylvania 19046

Architect: Environetics Philadelphia, PA

Engineer: Environetics Philadelphia, PA

Consultant: Raymond/Raymond Associates Goshen, NY

Project Type: New Employee Servery & Production Kitchen

Building Population: 800

Square Footages: Servery SF- 1,775

Kitchen/Pantry SF- 865

Dining Area SF- 3,680

Total Food Service SF- 6,320

Food Service Cost: \$725,000.00 (approx.)

Completion Date: April 2014

RAYMOND/RAYMOND ASSOCIATES FOOD SERVICE CONSULTANTS SINCE 1936