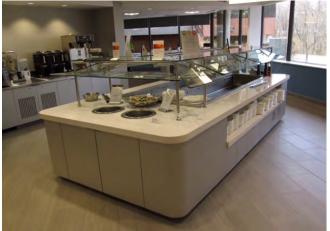

## **CSL BEHRING**

1020 First Avenue King of Prussia, Pennsylvania 19046

Architect: Environetics Philadelphia, PA

Engineer: Environetics Philadelphia, PA

Consultant: Raymond/Raymond Associates Goshen, NY

Project Type: New Employee Servery & Production Kitchen

Building Population: 800

Square Footages: Servery SF- 1,775

Kitchen/Pantry SF- 865

Dining Area SF- 3,680

Total Food Service SF- 6,320

Food Service Cost: \$725,000.00 (approx.)

Completion Date: April 2014

RAYMOND/RAYMOND ASSOCIATES FOOD SERVICE CONSULTANTS SINCE 1936