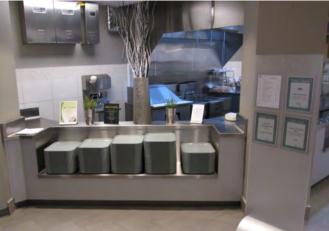

## **CSL BEHRING**

1020 First Avenue King of Prussia, Pennsylvania 19046

Architect: Environetics Philadelphia, PA

Engineer: Environetics Philadelphia, PA

Consultant: Raymond/Raymond Associates Goshen, NY

Project Type: New Employee Servery & Production Kitchen

Building Population: 800

Square Footages: Servery SF- 1,775

Kitchen/Pantry SF- 865

Dining Area SF- 3,680

Total Food Service SF- 6,320

Food Service Cost: \$725,000.00 (approx.)

Completion Date: April 2014

RAYMOND/RAYMOND ASSOCIATES FOOD SERVICE CONSULTANTS SINCE 1936